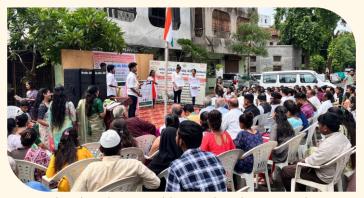

#### Bhavnagar

India Renal Foundation and the Indian Red Cross Society, Bhavnagar branch, organized:

Dr. Jigar Shrimali explaining about organ donation to audience

- An awareness rally at Shantilal Shah High School
- · A lecture at the District Education and Training Center, Sidsar
- An awareness drive at Joggers Park, Atabhai Chowk, and Ghoghagate, distributing pamphlets and pledge forms.

Organ Donation Awareness Program at DIET, Bhavnagar

Volunteers filling up organ donation pledge forms

Organ Donation Awareness Rally

Mr. Sumitbhai Thakkar, a member of the local advisory committee, attended all events.