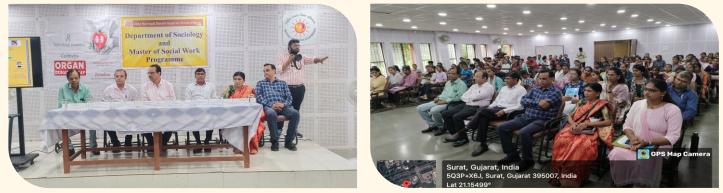

#### Surat

Prevention of kidney disease and cadaveric organ donation awareness program was organized on this day by the Surat chapter of the organization in collaboration with Veer Narmad South Gujarat University Master of Social Work (MSW) and Department of Sociology. Faculty, staff and students of MSW and Department of Sociology participated in the program with great enthusiasm. Dr. Kishore Singh N. Chavda, Chancellor of Veer Narmad South Gujarat University was the chief guest of the program and Dr. Deepak Tamankuwala, a well-known nephrologist of the city, was present as the chief speaker. Dr. Tamakuwala gave detailed information about kidney and cadaver organ donation in very simple language.

Organ Donation Awareness Programme, Surat