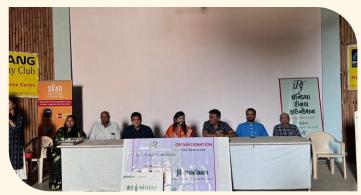

To promote awareness of cadaveric organ donation, World Organ Donation Day is celebrated annually on August 13. India Renal Foundation organized various programs across its chapters to mark the occasion.

#### Rajkot

MLA Mrs. Darshitaben Shah and prominent people present in organ donation awareness program

Another organ donation awareness rally was organized in Rajkot city with the participation of students of Kamdar Nursing College from Citizen Bank Chowk to Trikonbagh in which students tried to create awareness about organ donation through Playcard. An awareness play was organized by India Renal Foundation and 94.3 Radio Rajkot to encourage organ donation on Organ Donation Day at Folkology Centre, Racecourse Circle, Rajkot.

MLA Mrs. Darshitaben Shah, Director of Radio Rajkot Mr. Sanjay Mehta, Trustee of Bolbala Trust Mr. Jayeshbhai Upadhyay, Members of Local Advisory Committee of India Renal Foundation Rajkot Mr. Mittal Khetani and Mr. Denisbhai Adesara, Chairman of Folklore Center Dr. Rameshbhai Bhayani were present as the chief guests in this event. RJ Chandni, RJ Priyank and RJ Devyani from 94.3 Radio Rajkot all gave their guidance on World Organ Donation Day and spread the message of organ donation to people through radio and drama.