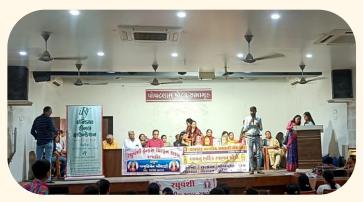

# World Organ Donation Day

When discussing organ donation, most people think it occurs after natural death. However, vital organs such as the kidneys, liver, and eyes can only be donated by a brain-dead person, as organs cannot be transplanted after natural death. Unfortunately, public awareness about this is minimal, leading to low cadaveric organ donation rates in our country.

To promote awareness of cadaveric organ donation, World Organ Donation Day is celebrated annually on August 13. India Renal Foundation organized various programs across its chapters to mark the occasion.

#### Ahmedabad

On this day, an awareness program was conducted at the Government Polytechnic for Girls College, Navrangpura. Dr. Jigar Shrimali (Nephrologist) provided comprehensive insights into cadaveric organ donation and encouraged students to pledge their organs. Another session was held at Bharatiya Vidya Bhavan's Sheth R.A. College of Science for students and teachers.