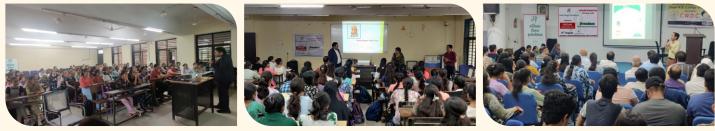

# **Prevention Through Awareness Programs**

#### **Glimpse of Awareness Programs**

Dholka Education Trust, Dholka, Ahmedabad

Saraswati Institute of Pharmaceutical Sciences, Gandhinagar

B.I.M.S, Vadodara

Nagsennagar, Surat

Kotak School, Rajkot

Amudh Village, Ta.Unjha, Dist. Mahesana

To promote awareness of cadaveric organ donation, World Organ Donation Day is celebrated annually on August 13. India Renal Foundation organized various programs across its chapters to mark the occasion.

#### Ahmedabad

On this day, an awareness program was conducted at the Government Polytechnic for Girls College, Navrangpura. Dr. Jigar Shrimali (Nephrologist) provided comprehensive insights into cadaveric organ donation and encouraged students to pledge their organs. Another session was held at Bharatiya Vidya Bhavan's Sheth R.A. College of Science for students and teachers.