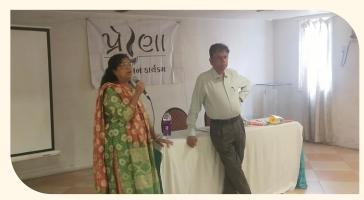

#### Vadodara

Dr. Kamlesh Parikh addressing the Prerna members

Prerana Program, Surat

On 4th August 2024, an educational program on "Awareness on Kidney Transplant" was organized at PM Regency Hotel, Vadodara. Senior Nephrologist and Kidney Transplant Physician Dr. Kamlesh Parikh were present in this program. Dr. Kamlesh gave a beautiful presentation about kidney transplant through PPT. Prerana members asked questions about the beliefs and misconceptions about kidney transplant and the problems they had in their minds about the transplant. Two Prerana members who underwent kidney transplant were also present in the program and they presented their experiences and encouraged the Prerana members present to undergo transplant. A donation of Rs. 9,800/- was Received from RPG Life Sciences Company for this Programme.