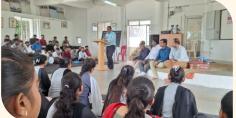

#### Vadodara

During Independence Day celebrations at Baroda Institute of Medical Sciences (BIMS) on August 15, an awareness program was conducted, where dignitaries and students pledged to donate their organs.

During the Independence Day celebrations, the audience was made aware about organ donation