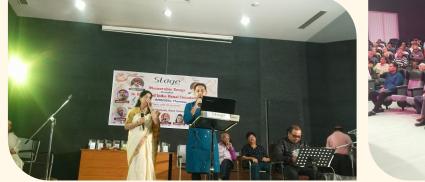

#### Surat

On Sunday 14 July 2024, a musical program was organized by the organization under the banner 'Prerana' in association with G.R Musical Club. Mr. George McEwan, Manager of G.R Musical Club and other dedicated members of the group entertained the Prerana members by singing old and new film songs. A free hall was arranged by Southern Gujarat Chamber of Commerce and Industry, Surat for the event and dining arrangements were made for Prerana members by Shree Ashapura Trust. We thankful to both Organization For that.