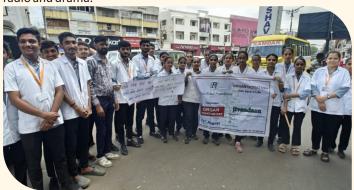

To promote awareness of cadaveric organ donation, World Organ Donation Day is celebrated annually on August 13. India Renal Foundation organized various programs across its chapters to mark the occasion.

#### Rajkot

MLA Mrs. Darshitaben Shah and prominent people present in organ donation awareness program

Another organ donation awareness rally was organized in Rajkot city with the participation of students of Kamdar Nursing College from Citizen Bank Chowk to Trikonbagh in which students tried to create awareness about organ donation through Playcard. An awareness play was organized by India Renal Foundation and 94.3 Radio Rajkot to encourage organ donation on Organ Donation Day at Folkology Centre, Racecourse Circle, Rajkot.

MLA Mrs. Darshitaben Shah, Director of Radio Rajkot Mr. Sanjay Mehta, Trustee of Bolbala Trust Mr. Jayeshbhai Upadhyay, Members of Local Advisory Committee of India Renal Foundation Rajkot Mr. Mittal Khetani and Mr. Denisbhai Adesara, Chairman of Folklore Center Dr. Rameshbhai Bhayani were present as the chief guests in this event. RJ Chandni, RJ Priyank and RJ Devyani from 94.3 Radio Rajkot all gave their guidance on World Organ Donation Day and spread the message of organ donation to people through radio and drama.

Organ Donation Awareness Rally, Rajkot